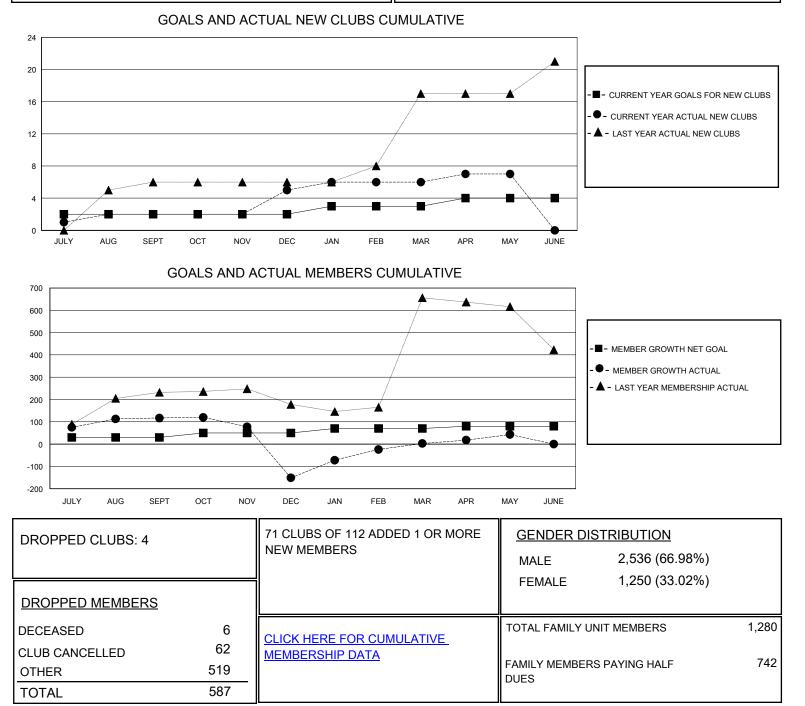

## MONTHLY MEMBERSHIP PROGRESS REPORT

District 320 C

Results as of: 5/31/2024

| GMT:                  |               |           |               |                       |                         |                         | GMT CA                                             |
|-----------------------|---------------|-----------|---------------|-----------------------|-------------------------|-------------------------|----------------------------------------------------|
| Clubs                 |               |           |               | Members               |                         |                         |                                                    |
| RESULTS FOR 2023-2024 |               |           |               | RESULTS FOR 2023-2024 |                         |                         |                                                    |
| QUARTER               | NEW CLUB GOAL | NEW CLUBS | DROPPED CLUBS | QUARTER               | MBER GROWTH NET<br>GOAL | MEMBER GROWTH<br>ACTUAL | DROPPED<br>MEMBERS ACTUAL<br>(including transfers) |
| JULY/AUG/SEPT         | 2             | 2         | 0             | JULY/AUG/SEPT         | 30                      | 157                     | 29                                                 |
| OCT/NOV/DEC           | 0             | 3         | 4             | OCT/NOV/DEC           | 20                      | 321                     | 431                                                |
| JAN/FEB/MAR           | 1             | 1         | 0             | JAN/FEB/MAR           | 20                      | 351                     | 82                                                 |
| APR/MAY/JUNE          | 1             | 1         | 0             | APR/MAY/JUNE          | 10                      | 106                     | 45                                                 |